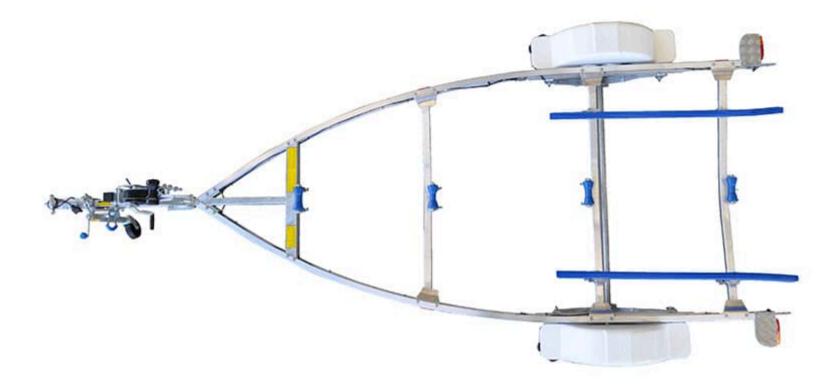

Please note the trailer in image may not represent the model shown and may include additional options and/or upgrades.

## **SPECIFICATIONS**

Tare Weight: 160kg

**Tyre:** 165

Width Between Guards: 1.67m

**Length Overall:** 4.8m

**Wheel:** 13

**Aggregate Trailer Mass:** 749kg **Gross Trailer Mass:** 740kg

Springs: 4

## **FEATURES**

13 Inch Steel Galvanised Wheels
3 Alloy Cross Members
50mm Coupling Non Brake
Adjustable Keel Rollers
Clearance Lights
Forward Facing White Light
Motor Support
Winch 5:1

13 Inch Tyres
39mm Axle (Round)
7 Pin Plug
Adjustable Long Skids
Draw Bar
LED Lights
Swing Up Jockey Wheel