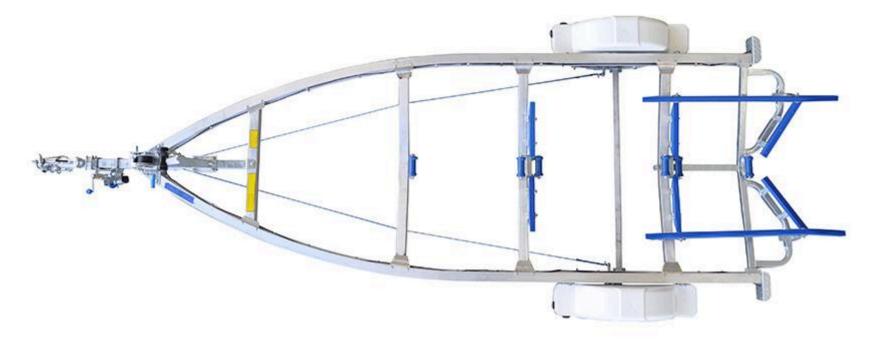

Please note the trailer in image may not represent the model shown and may include additional options and/or upgrades.

## **SPECIFICATIONS**

Tare Weight: 320kg

**Tyre:** 185

Width Between Guards: 1.8m

**Length Overall:** 6.2m

**Wheel:** 14

**Aggregate Trailer Mass:** 1595kg **Gross Trailer Mass:** 1450kg

Springs: 9

Width Overall: 2.3m

Trailer Brakes: Override

## **FEATURES**

4 Alloy Cross Members

7 Pin Plug

Adjustable Keel Rollers (Single)

Axle 45 Square

Disc Brakes

Flippers (4)

**LED Lights** 

Rolled Frame Alloy I-Beam

50mm Coupling Braked (2Tonne) Adjustable Keel Rollers (Dual)

Adjustable Long Skids

Clearance Lights

Draw Bar

Jockey Wheel Swing Up

Loader Cradle

Winch 5:1