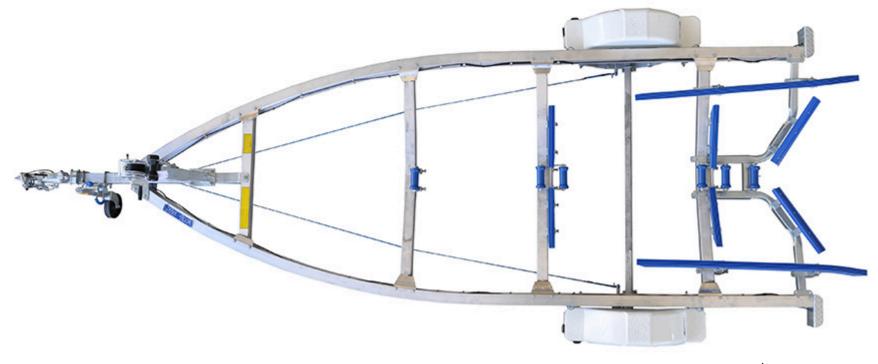

Please note the trailer in image may not represent the model shown and may include additional options and/or upgrades.

## **TA1400S13SB**

## **FEATURES**

13 Inch Alloy Wheels
4 Alloy Cross Members
7 Pin Plug
Adjustable Keel Rollers (Single)
Axle 45 Square
Disc Brakes
Forward Facing White Light
LED Lights

13 Inch Tyres
50mm Coupling Braked (2Tonne)
Adjustable Keel Rollers (Dual)
Adjustable Long Skids
Clearance Lights
Draw Bar
Jockey Wheel Swing Up
Rolled Frame Alloy I-Beam