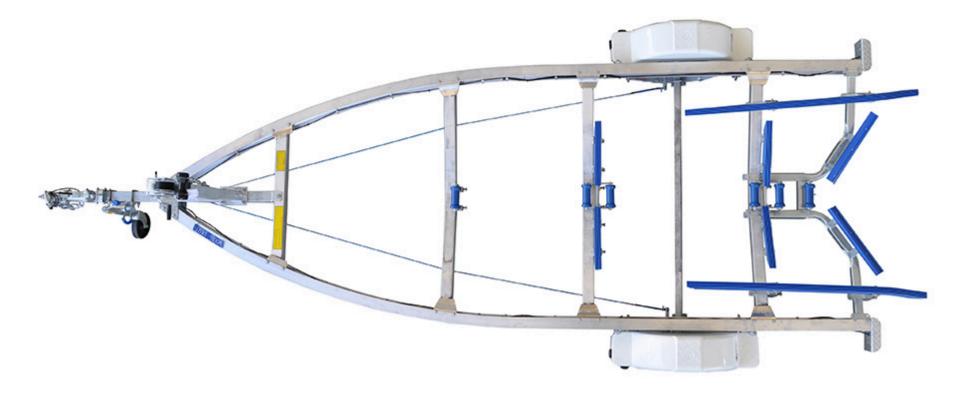

Please note the trailer in image may not represent the model shown and may include additional options and/or upgrades.

## **SPECIFICATIONS**

Tare Weight: 300kg

**Tyre:** 165

Width Between Guards: 1.8m

**Length Overall:** 5.9m

**Wheel:** 13

Aggregate Trailer Mass: 1298kg Gross Trailer Mass: 1180kg

Springs: 6

Width Overall: 2.3m

Trailer Brakes: Override

## **FEATURES**

13 Inch Alloy Wheels4 Alloy Cross Members

7 Pin Plug

Adjustable Keel Rollers (Single)

Axle 45 Square Disc Brakes Flippers (4)

Jockey Wheel Swing Up

**Loader Cradle** 

Rolled Frame Alloy I-Beam

13 Inch Tyres

50mm Coupling Braked (2Tonne) Adjustable Keel Rollers (Dual)

Adjustable Long Skids Clearance Lights

Draw Bar

Forward Facing White Light

LED Lights Motor Support Winch 5:1