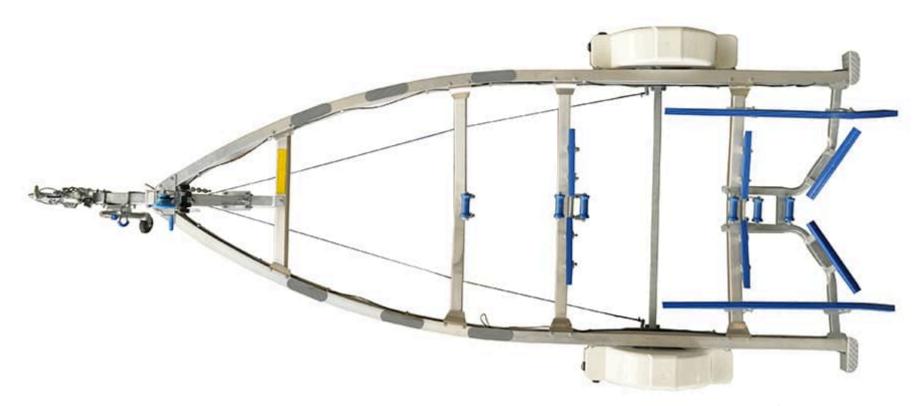

Please note the trailer in image may not represent the model shown and may include additional options and/or upgrades.

## **SPECIFICATIONS**

Tare Weight : 295kg Tyre: 165 Width Between Guards: 1.8m Length Overall: 5.7m Wheel: 13

## **FEATURES**

13 Inch Alloy Wheels 4 Alloy Cross Members 7 Pin Plug Adjustable Keel Rollers (Single) Axle 45 Square Disc Brakes Flippers (4) LED Lights Motor Support Swing Up Jockey Wheel

Front Trailer Roller

Aggregate Trailer Mass: 1100kg Gross Trailer Mass: 1000kg Springs: 6 Width Overall: 2.25m Trailer Brakes: Override

13 Inch Tyres 50mm Coupling Braked (2Tonne) Adjustable Keel Rollers (Dual) Adjustable Long Skids Clearance Lights Draw Bar Forward Facing White Light Loader Cradle Rolled Frame Alloy I-Beam Winch 5:1