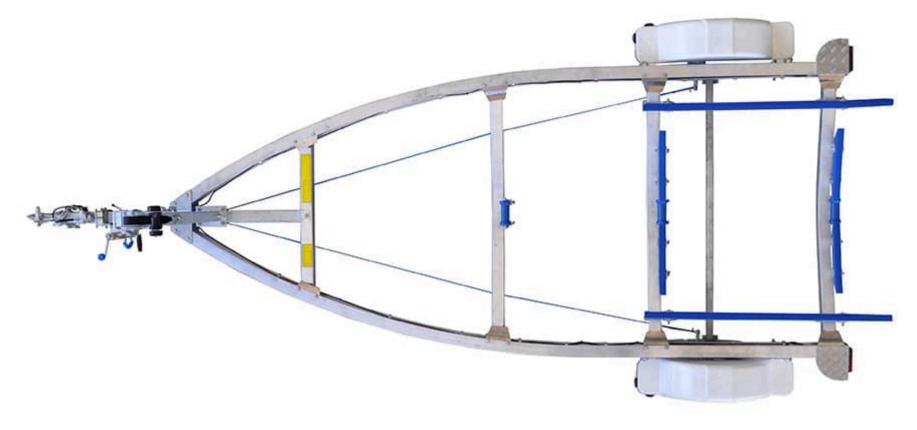

## **SPECIFICATIONS**

Tare Weight: 280kg

**Tyre:** 165

Width Between Guards: 1.8m

Length Overall: 5.3m

**Wheel:** 13

Aggregate Trailer Mass: 1098kg Gross Trailer Mass: 998kg

Springs: 6

Width Overall: 2.28m
Trailer Brakes: Mechanical

## **FEATURES**

13 Inch Alloy Wheels

4 Alloy Cross Members

7 Pin Plug

Adjustable Long Skids

Clearance Lights

Draw Bar

Forward Facing White Light

**Motor Support** 

Swing Up Jockey Wheel

13 Inch Tyres

50mm Coupling Braked (2Tonne)

Adjustable Keel Rollers

Axle 45 Square

Disc Brakes

Flippers (4)

**LED Lights** 

Rolled Frame Alloy I-Beam

Winch 5:1