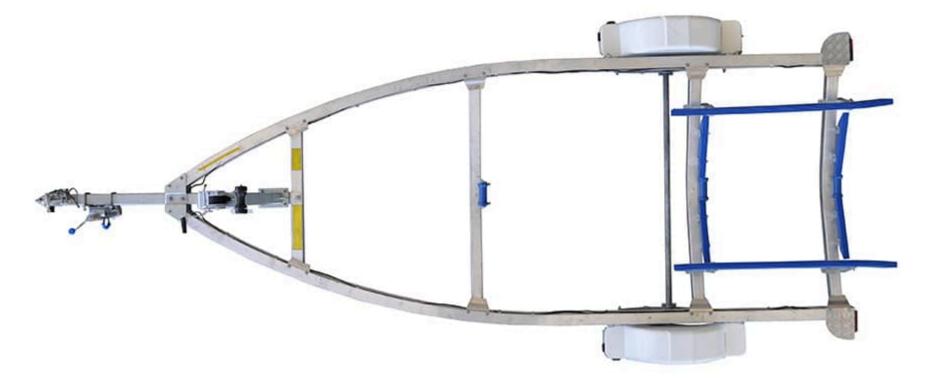

Please note the trailer in image may not represent the model shown and may include additional options and/or upgrades.

## **SPECIFICATIONS**

Tare Weight: 220kg

**Tyre:** 165

Width Between Guards: 1.8m

**Length Overall:** 5.36m

**Wheel:** 165r13lt

**Aggregate Trailer Mass:** 749kg **Gross Trailer Mass:** 749kg

Springs: 4

Width Overall: 2.25m Trailer Brakes: Not Braked

## **FEATURES**

13 Inch Alloy Wheels
39mm Axle (Round)
50mm Coupling Non Brake
Adjustable Keel Rollers
Clearance Lights
Flippers (4)
LED Lights
Rolled Frame Alloy I-Beam

Winch 5:1

13 Inch Tyres
4 Alloy Cross Members
7 Pin Plug
Adjustable Long Skids
Draw Bar
Forward Facing White Light
Motor Support

Swing Up Jockey Wheel