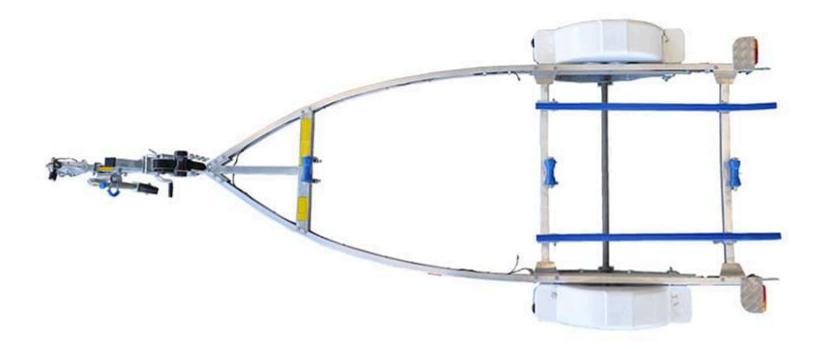

Please note the trailer in image may not represent the model shown and may include additional options and/or upgrades.

## **SPECIFICATIONS**

Tare Weight: 140kg

**Tyre:** 165

Width Between Guards: 1.37m

**Length Overall:** 4.54m

**Wheel:** 13

**Aggregate Trailer Mass:** 749kg **Gross Trailer Mass:** 740kg

Springs: 4

## **FEATURES**

13 Inch Steel Galvanised Wheels 2 Alloy Cross Members 50mm Coupling Non Brake Adjustable Keel Rollers Draw Bar LED Lights

Swing Up Jockey Wheel

13 Inch Tyres
39mm Axle (Round)
7 Pin Plug
Adjustable Long Skids
Forward Facing White Light
Motor Support
Winch 5:1