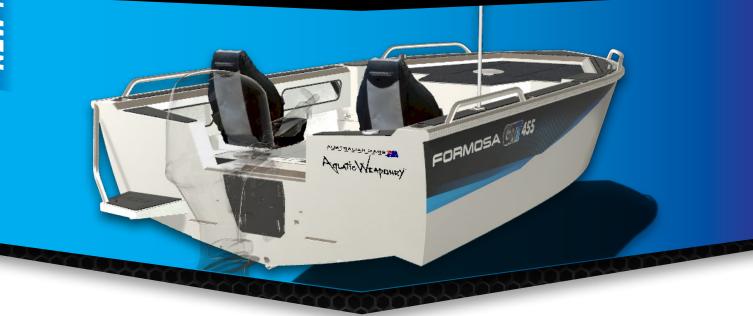

# FORMOSA 67455

Formosa launches back into the small boat market, delivering Formosa toughness, stability, internal volume and ride in a small production plate range that is unique among Australian production boats. With 4mm 5083 high tensile bottom sheets, 4mm plate sides and fully welded top decks, the Formosa GRT range is a step well above your typical tinnie. With a generous V-hull, large beam and big negative reverse chine hull, the Formosa GRT delivers strength & performance, with incredible stability. Coupled with plenty of internal freeboard from high sides and clever storage, the Formosa GRT packs a lot of value into a GRT little boat!