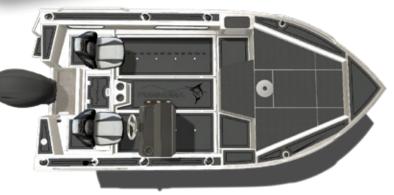

#### **FEATURES**

| Fully Welded Top | Decks                                  |
|------------------|----------------------------------------|
| Large Reverse C  | hine Hull                              |
| 2 Premium Form   | osa Seats   3 Pedestal Seat Positions  |
| Large Forward C  | asting Deck with Storage               |
| Rear Casting De  | ck                                     |
| Side Pockets     |                                        |
| Wide & Deep Gu   | inwales with Storage                   |
| 6 Gunwale Rod F  | Holders                                |
| Ready for Bow N  | Nounted Electric Motor                 |
| EVA foam marin   | e flooring on lower floor& gunwales    |
| Underfloor Fuel  | Tank                                   |
| Live Well & Bait | Board                                  |
| Twin cup holders | off rear bench / cast deck             |
| Console with lar | ge dash & rod holders (SC models only) |