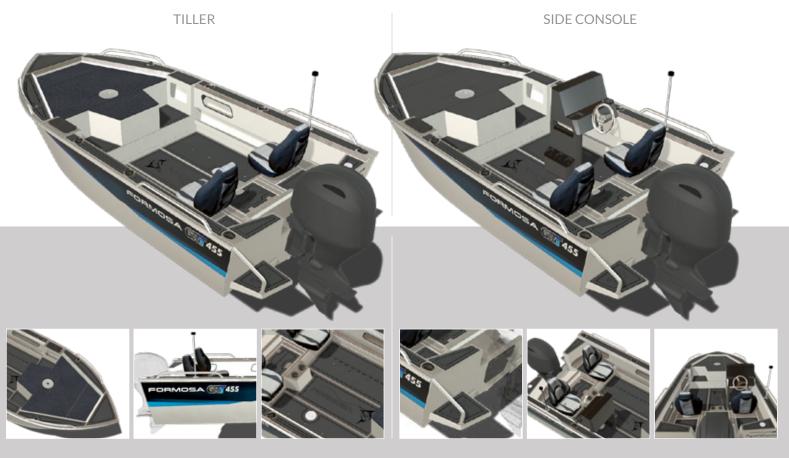

|
| 2 Premium Form   | osa Seats   3 Pedestal Seat Positions  |
| Large Forward C  | asting Deck with Storage               |
| Rear Casting De  | ck                                     |
| Side Pockets     |                                        |
| Wide & Deep Gu   | inwales with Storage                   |
| 6 Gunwale Rod F  | Holders                                |
| Ready for Bow N  | Nounted Electric Motor                 |
| EVA foam marin   | e flooring on lower floor& gunwales    |
| Underfloor Fuel  | Tank                                   |
| Live Well & Bait | Board                                  |
| Twin cup holders | off rear bench / cast deck             |
| Console with lar | ge dash & rod holders (SC models only) |







### **CHOOSE YOUR WEAPON**



## **CHOOSE YOUR COLOUR**