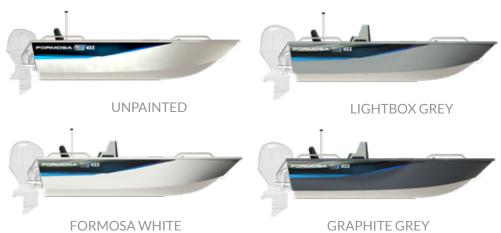

ium Form   | osa Seats   3 Pedestal Seat Positions  |
| Large Forward C  | asting Deck with Storage               |
| Rear Casting De  | ck                                     |
| Side Pockets     |                                        |
| Wide & Deep Gu   | inwales with Storage                   |
| 6 Gunwale Rod F  | Holders                                |
| Ready for Bow N  | Nounted Electric Motor                 |
| EVA foam marin   | e flooring on lower floor& gunwales    |
| Underfloor Fuel  | Tank                                   |
| Live Well & Bait | Board                                  |
| Twin cup holders | off rear bench / cast deck             |
| Console with lar | ge dash & rod holders (SC models only) |







### **CHOOSE YOUR WEAPON**



## **CHOOSE YOUR COLOUR**