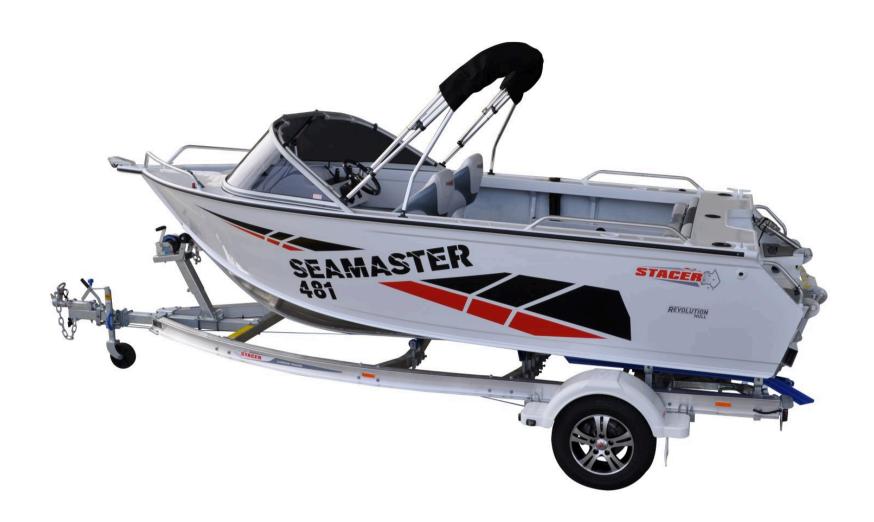

### **Stacer Aluminium Boats**

Please note the boat in image may not represent the model shown and may include additional options and/or upgrades.

# **481 SEA MASTER SE**