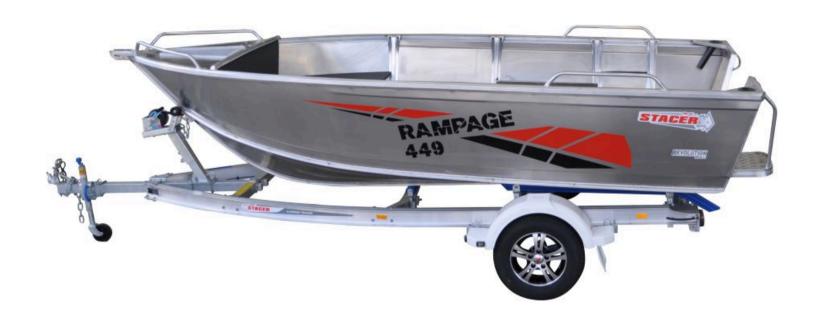

## **449 RAMPAGE**

Built with our Revolution Hull, this beamy boat has lots of deck space and deep sides making it great to fish, camp and adventure from. Designed with a casting platform that has a large storage area underneath, this boat is ideal for a couple of mates or a small family to discover Australia's outdoors.

## **SPECIFICATIONS**

**Length Maximum:** 4.6m **Beam:** 2.11

Max. HP: 60hp Number of People: 4

**Boat Weight:** 271kg **Motor Weight:** 130kg

**Transom Shaft Length:** LS **Top Sides:** 3mm

Bottom Sides: 3mm Transom Material: 3.0mm