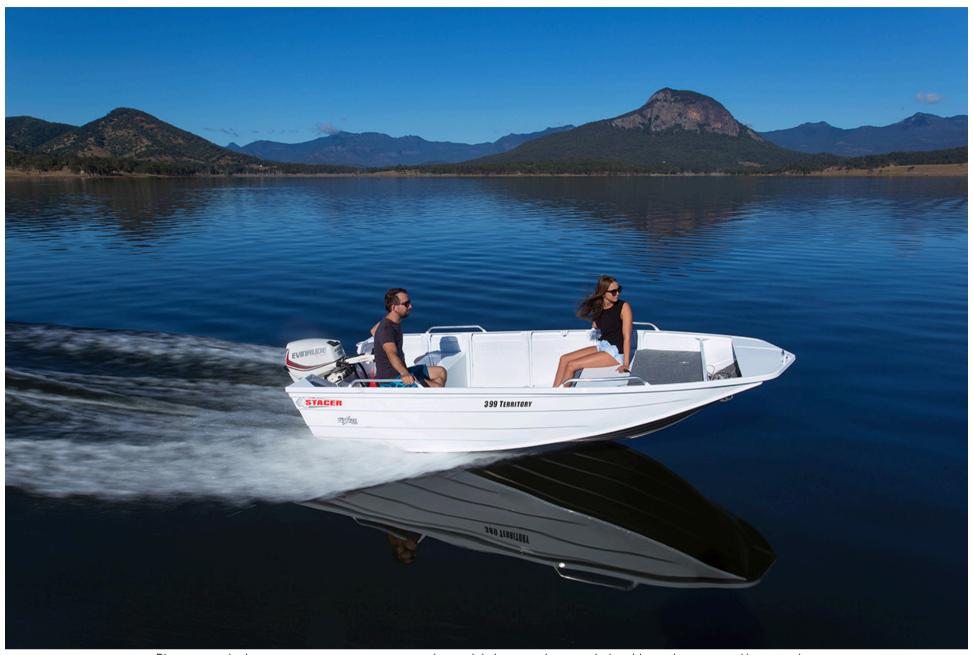

# **399 TERRITORY STRIKER**

The 399 Territory Striker may be the largest in the range, yet it remains a lightweight option for travel, allowing you to go further than ever before. The 389 Territory Striker is guaranteed to become your best mate on the water.