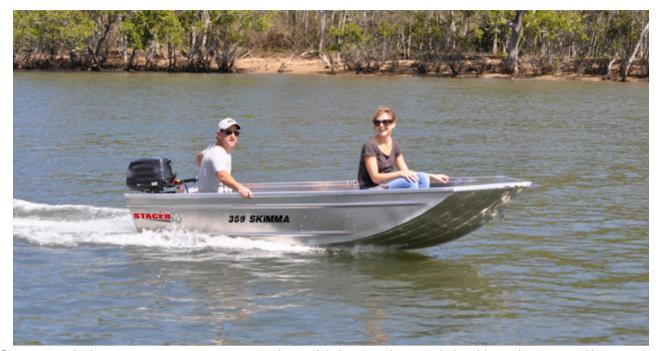

## **359 SKIMMA**

This model is lightweight and easily maneuverable making it the perfect car topper or tender. The transom handles make for easy transport. It is the perfect small boat and with room for two people you can bring your best mate along as well.

#### **SPECIFICATIONS**

**Length Maximum:** 3.5m **Beam:** 1.37

Max. HP: 10hp Number of People: 2

**Boat Weight:** 52kg **Motor Weight:** 60kg

Transom Shaft Length: SS

Top Sides: 1.2mm

Bottom Sides: 1.2mm Transom Material: 1.6mm

### **FEATURES**

Boweye (2 Hole) Bung

Flat Foredeck Handle Bow

Handles Transom Rowlock Blocks

Seats: Bench