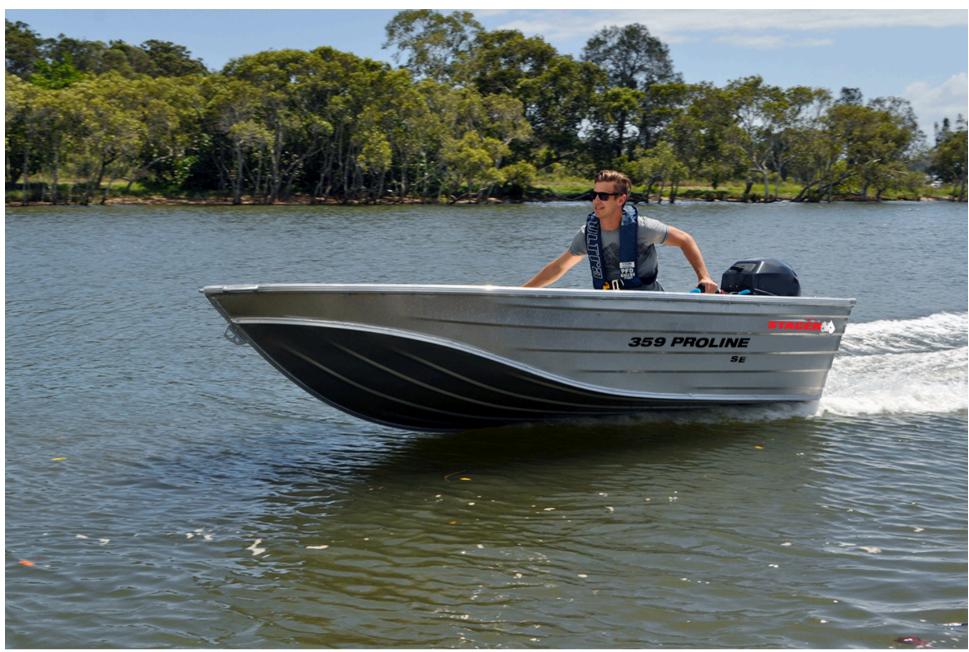

#### **Stacer Aluminium Boats**

Please note the boat in image may not represent the model shown and may include additional options and/or upgrades.

### **359 PROLINE SE**

The Stacer 359 Proline SE is a step up from the original Proline, and a great option for inland boaters looking to chase freshwater prey. Features include 2 aluminium bench seats, glove box, handles at bow and transom, space for 2 anglers with their gear and a max HP rating of 15. What stands it apart from the original Proline are the higher sides, which make it more ideal for larger dams and lakes, safer for young children and ideal for fending off crocs in the Top End.