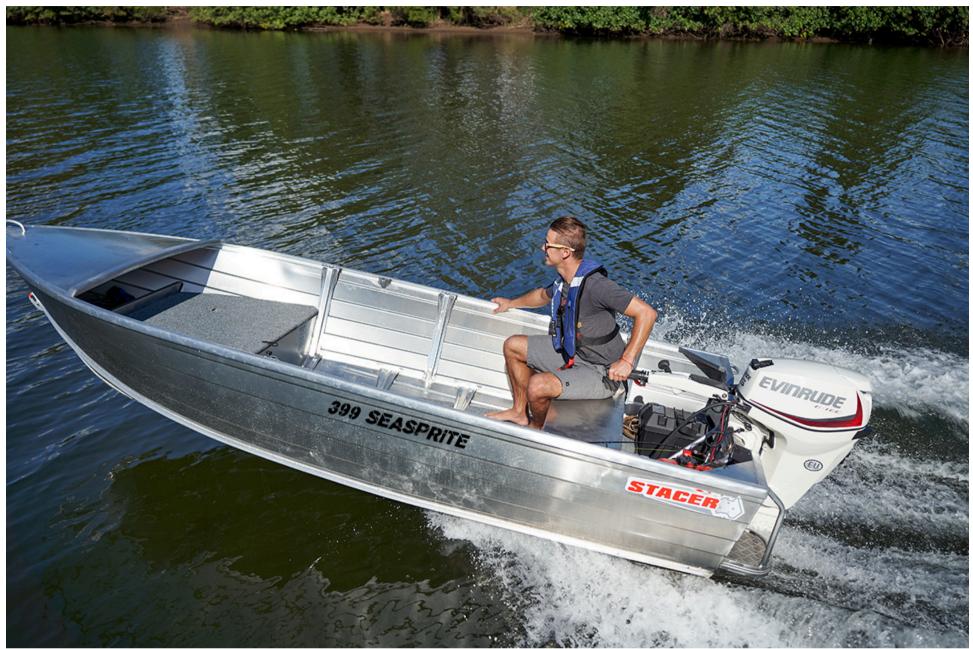

#### **Stacer Aluminium Boats**

Please note the boat in image may not represent the model shown and may include additional options and/or upgrades.

# **399 SEASPRITE**

The 399 Seasprite is ideal for people who are interested in exploring boating for the first time. A simple boat to own that is inexpensive to run and easy to maintain. Built with durable aluminium, this boat is tough enough to handle sandy and rough shorelines.

### **SPECIFICATIONS**

Length Maximum: 4.05m

Max. HP: 25hp

Boat Weight: 137.5kg

**Beam:** 1.745 Number of People: 4 Motor Weight: 90kg

**Transom Shaft Length:** LS

Bottom Sides: 1.6mm

Top Sides: 1.6mm