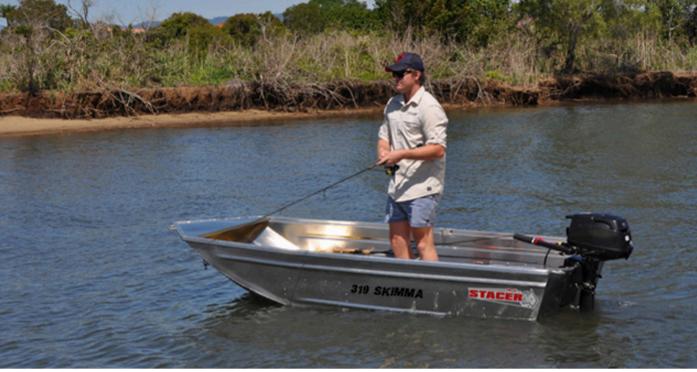

#### **Stacer Aluminium Boats**

Please note the boat in image may not represent the model shown and may include additional options and/or upgrades.

# **319 SKIMMA**

If you want to take your camping trips to the next level look no further than the 319 Skimma. Perfect for zipping around lakes and creeks, this little model will provide plenty of fishing adventures.

# **SPECIFICATIONS**

Length Maximum: 3.2m Max. HP: 6hp Boat Weight: 48kg Transom Shaft Length: SS Bottom Sides: 1.2mm